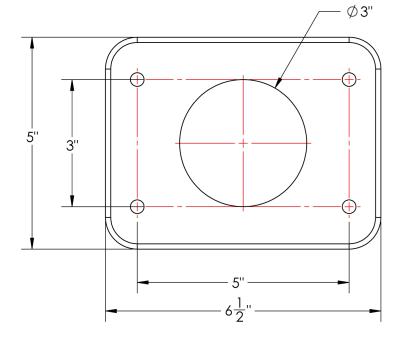

## **GRAND SLAM BACKING PLATE**

To provide strength for your outriggers when installed through your T-top, our TACO Grand Slam Backing Plates are the answer. Designed perfectly to slide over the mount bases of the GS-280, 2801, 380 and 390 these plates will save your T-top from potential damage caused by outrigger torque when extended.

## FEATURES & BENEFITS

- Provides strength to base
- Matches existing base hole pattern
- No drilling
- Attractive addition to your T-top
- Sold in pairs

≷

| PART #          | DESCRIPTION             |
|-----------------|-------------------------|
| BP-150BSY-320-1 | Grand Slam Backing Plat |

**THICKNESS** 

WIDTH