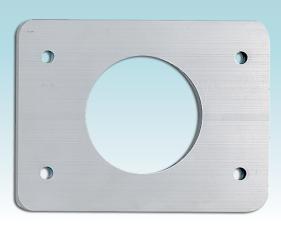

## **GRAND SLAM BACKING PLATE**

To provide strength for your outriggers when installed through your T-top, our TACO Grand Slam Backing Plates are the answer. Designed perfectly to slide over the mount bases of the GS-280, 2801, 380 and 390 these plates will save your T-top from potential damage caused by outrigger torque when extended.

## FEATURES & BENEFITS

- Provides strength to base
- Matches existing base hole pattern
- No drilling
- Attractive addition to your T-top
- Sold in pairs